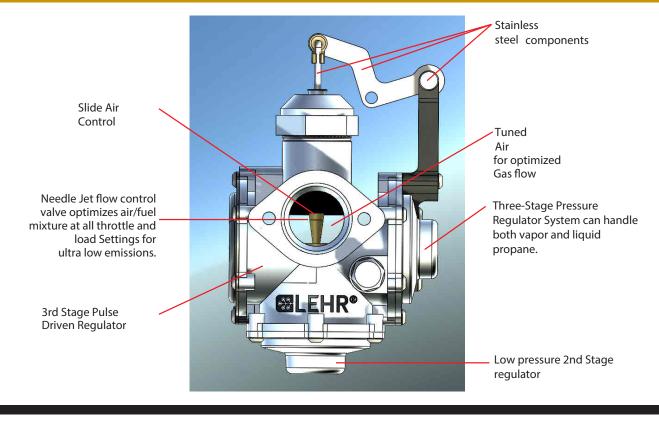

## Patented Variable Jet Fuel System

7781 South Little Egypt Road | Stanley, NC 28164 Telephone: 704.827.9368 | Fax: 704.820.2892